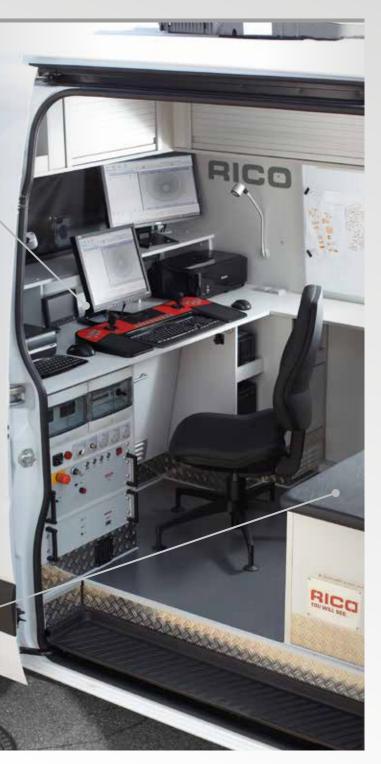

### **Operator Room**

- High-performance industrial PC with uninterrupted power supply
- Easily accessible connections for extensions, such as additional monitors, RPP, etc.
- Individually selectable workspace light
- Roof hood with ventilator or air conditioning
- Independent supplementary heating with extra heat distribution into the rear section