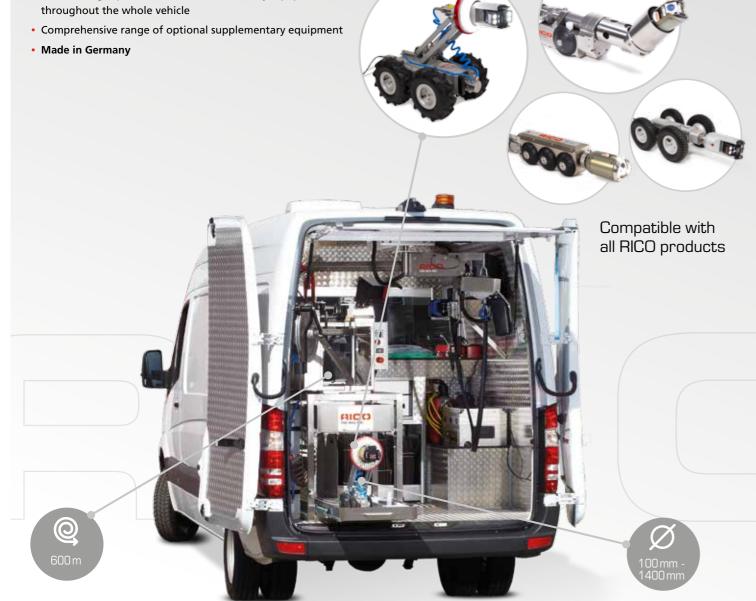

## **Product Features**

- Complete, individually developed TV inspection vehicle
- Light and high-quality materials
- Individually selectable carrier vehicle
- Depending on the requirements various carriages and cameras can be used, operating range from Ø 100 to 1400 mm
- Panoramic safety glass between operator room and rear section
- Ergonomic and functional workspace in the operator room as well as in the rear section
- Power supply according to customer requirements
- If desired, emission-free energy supply via lithium-ion battery system
- Individually selectable sewer TV inspection software
- Much storage space for accessories and safety equipment throughout the whole vehicle

#### **Rear Section**

- Cable drum with up to 600 m single-wire cable
- Individually selectable lowering crane
- Radio remote control for controlling the cable drum and carriage from the rear section
- Individually selectable rear section and manhole light
- Stainless steel frame for the cable drum with sliding shelf for carriages
- Water tank with electrical pump and cleaning system
- Nitrogen filling station, especially for explosion protected devices