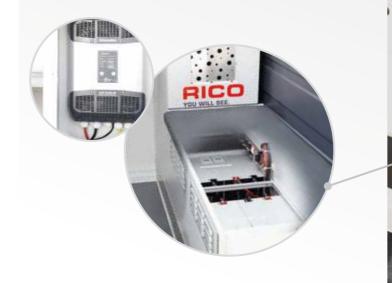

#### **Rear Section**

- Cable drum with up to 600 m single-wire cable
- Individually selectable lowering crane
- Radio remote control for controlling the cable drum and carriage from the rear section
- Individually selectable rear section and manhole light
- Stainless steel frame for the cable drum with sliding shelf for carriages
- Water tank with electrical pump and cleaning system
- Nitrogen filling station, especially for explosion protected devices