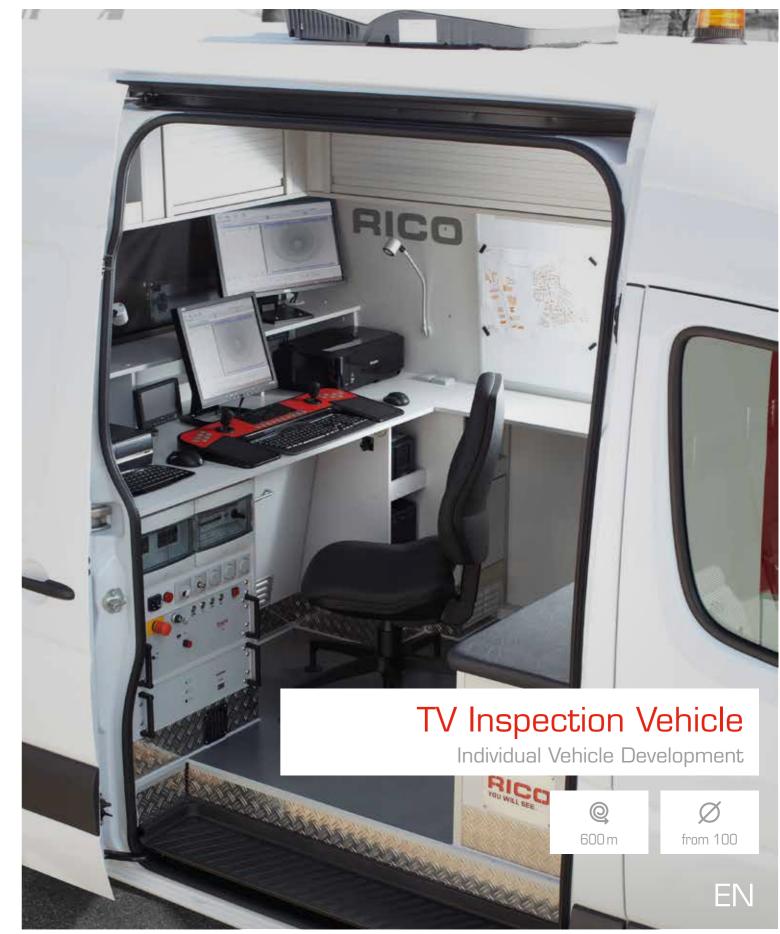

## **Product Features**

- Complete, individually developed TV inspection vehicle
- Light and high-quality materials
- Individually selectable carrier vehicle
- Depending on the requirements various carriages and cameras can be used, operating range from Ø 100 to 1400 mm
- Panoramic safety glass between operator room and rear section
- Ergonomic and functional workspace in the operator room as well as in the rear section
- Power supply according to customer requirements
- If desired, emission-free energy supply via lithium-ion battery system
- Individually selectable sewer TV inspection software
- Much storage space for accessories and safety equipment throughout the whole vehicle

### **Operator Room**

- High-performance industrial PC with uninterrupted power supply
- Easily accessible connections for extensions, such as additional monitors, RPP, etc.
- Individually selectable workspace light
- Roof hood with ventilator or air conditioning
- Independent supplementary heating with extra heat distribution into the rear section